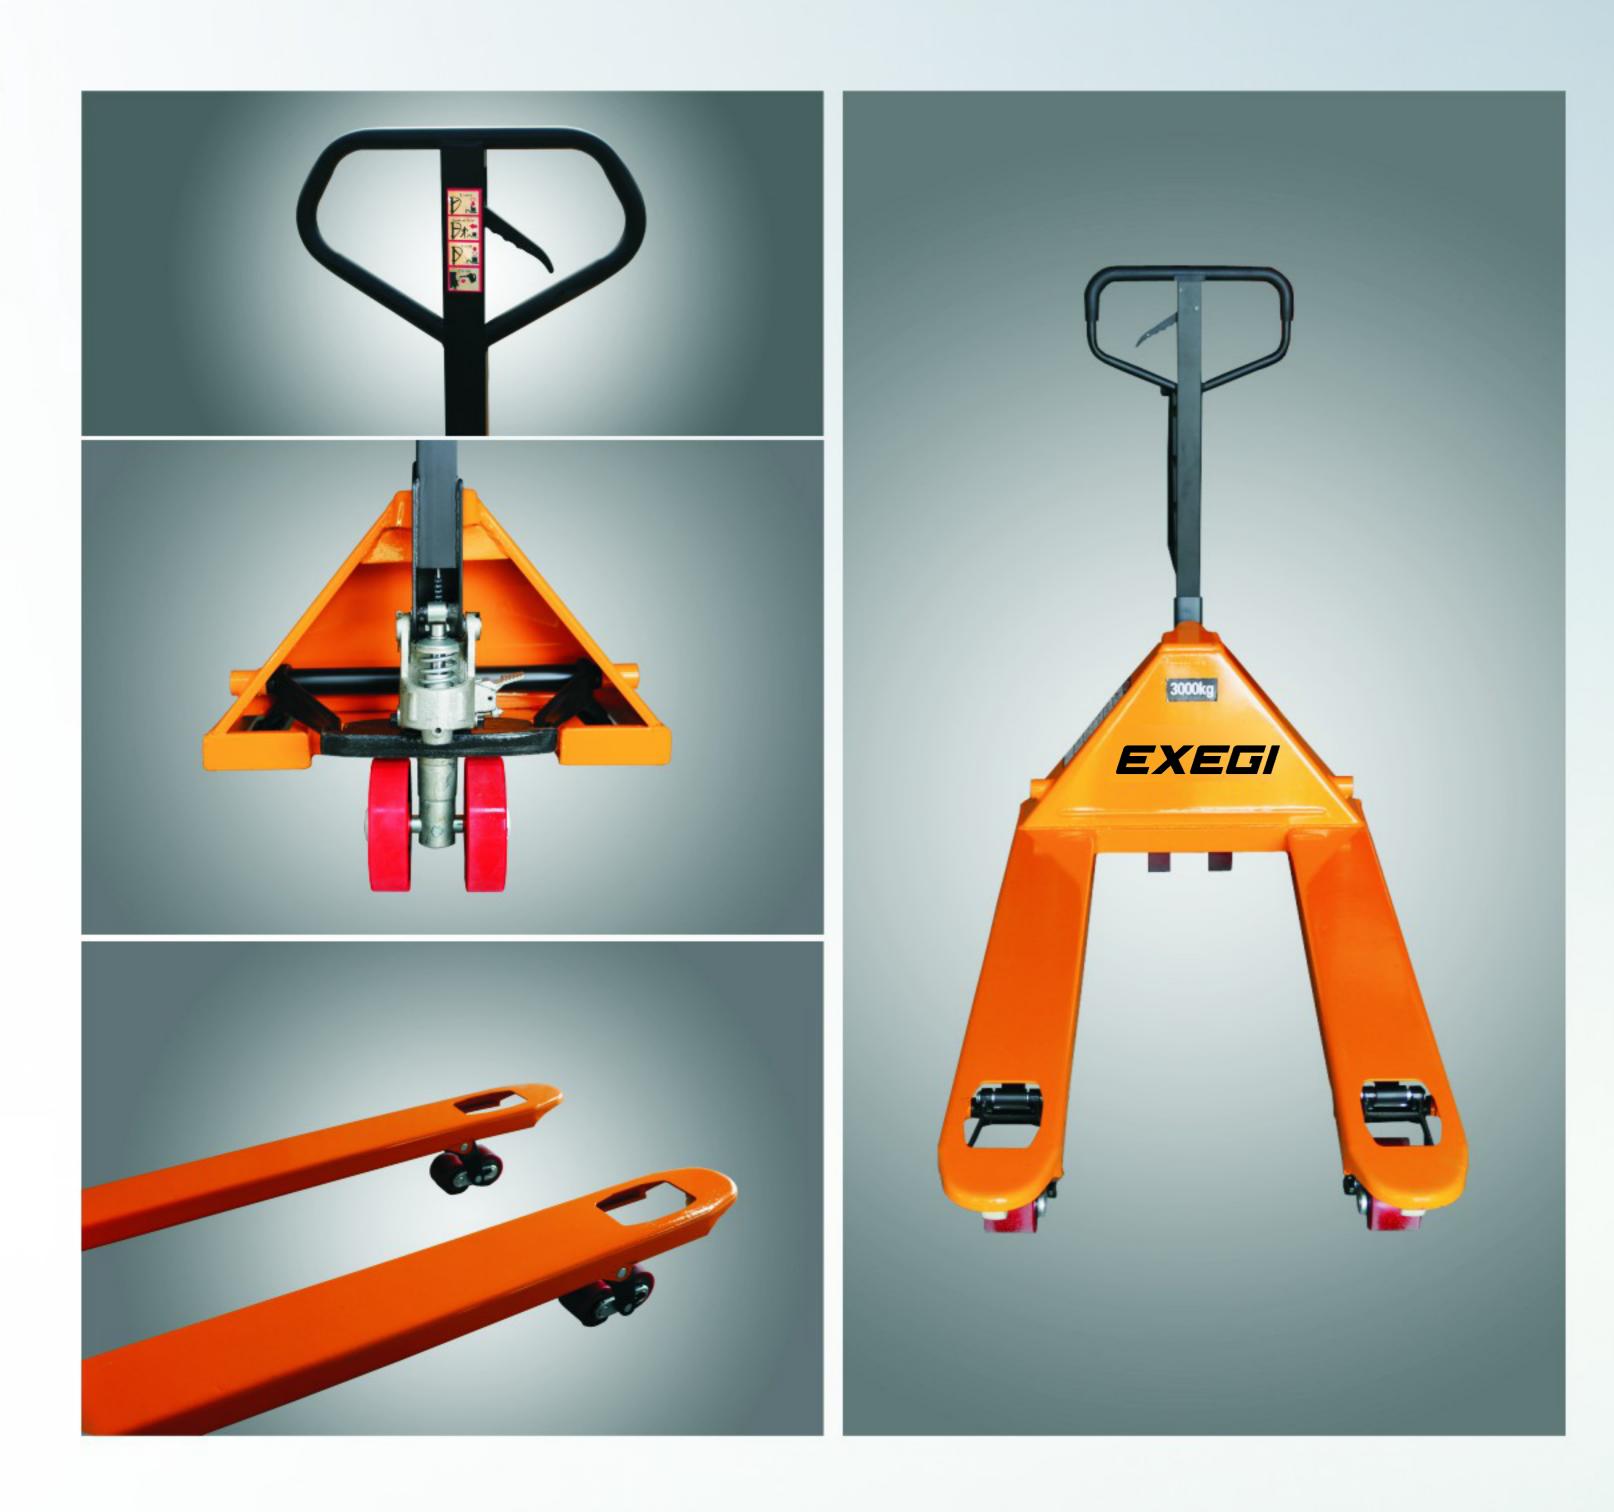

- 1. Professional and ideal for storage and transport tasks
- 2. Easy to maneuver with 210 degrees turning radius 210°
- 3. Reliable oil leak-proof hydraulic system

#### Product Advantages

- 1. Professional and ideal for storage and transport tasks. Excellent performance and highly reliable.
- 2. Optional quick lift function, only 8 pump actions needed to reach the maximum height, which makes more efficient and labor saving
- 3. Key parts galvanized ensures long services life, stability as low noise
- 4. Strengthened fork frame and smooth fork tips makes it more durable than ever
- 5. Various optional of fork width and length suit for different pallet sized and working requirements
- 6. Optional coating materials like PU, Nylon, and Rubber etc. For rollers and wheels meet different needs of customer and working gorund and conditions
- 7. Unique design of pump makes it easier to operate and repair
- 8. Important seals made in Germany, which prolong the working time of hydraulic unit. No routine maintenance at all is needed on the hydraulics unit and bearings