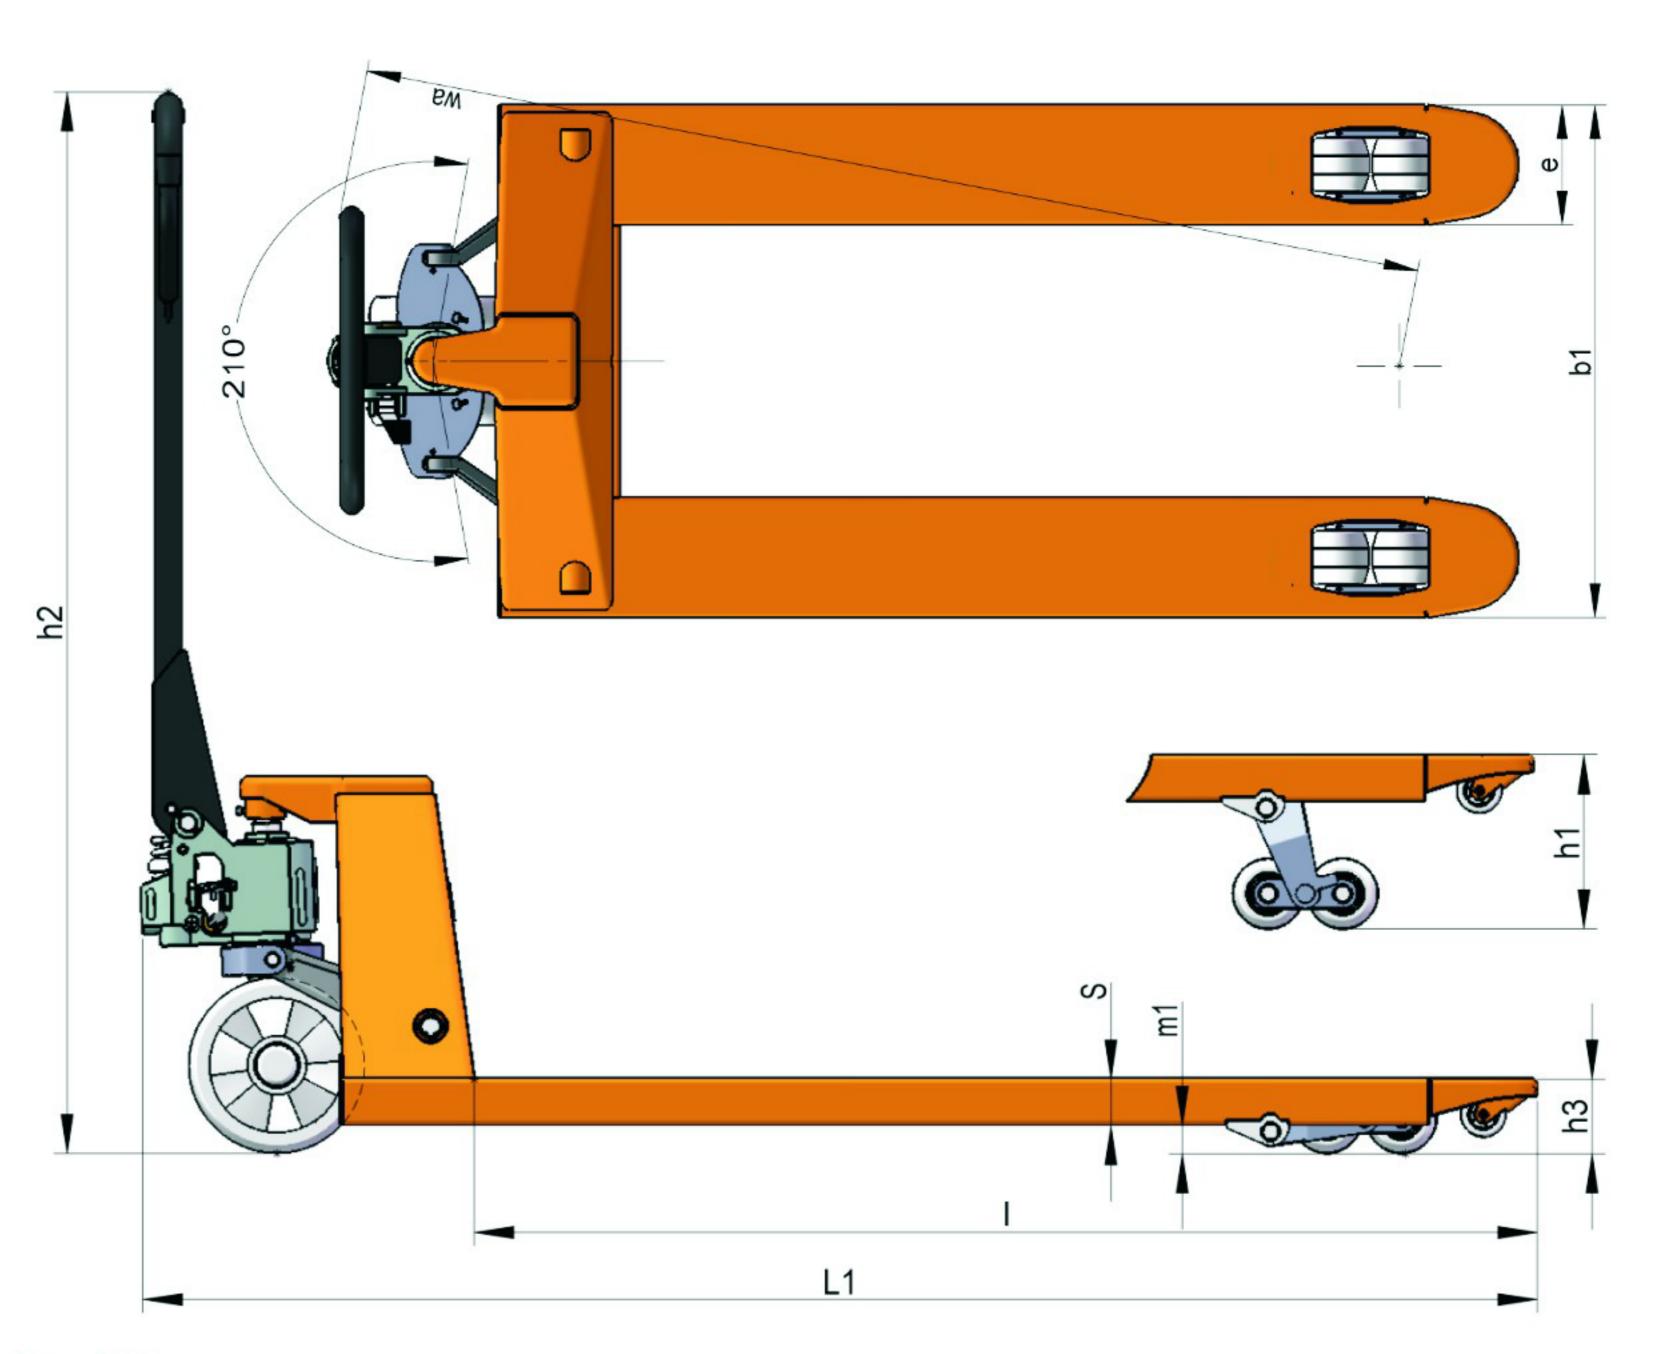

- 1. Professional and ideal for storage and transport tasks
- 2. Easy to maneuver with 210 degrees turning radius 210°
- 3. Reliable oil leak-proof hydraulic system

#### Specification

| Model                                 |        | BF20               | BF25               | BF30               |
|---------------------------------------|--------|--------------------|--------------------|--------------------|
| Capacity                              | Q (kg) | 2000               | 2500               | 3000               |
| Service Weight                        | kg     | 70-80              | 70-80              | 70-85              |
| Steering Wheel                        | mm     | ø180/ø200          | ø180/ø200          | ø180/ø200          |
| Fork Wheel                            | mm     | ø80                | ø80                | ø80                |
| Max. Lift Height                      | h1(mm) | 190/200            | 190/200            | 190/200            |
| Total Height                          | h2(mm) | 1160               | 1160               | 1215               |
| Lowered Fork Height                   | h3(mm) | 75/85              | 75/85              | 75/85              |
| Overall Length                        | L1(mm) | 1515/1585          | 1515/1585          | 1530/1600          |
| Fork Dimensions                       | s/e/l  | 53/160/1150 (1220) | 53/160/1150 (1220) | 53/160/1150 (1220) |
| Distance Between Fork-Arms            | b1(mm) | 550/685            | 550/685            | 550/685            |
| Ground Clearance, centre of wheelbase | m(mm)  | 32                 | 32                 | 32                 |
| Wheel Type                            |        | PU/nylon           | PU/nylon           | PU/nylon           |